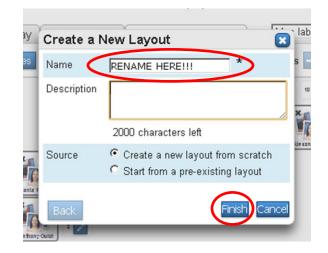

#### • Saving Seating Charts:

- If you have a layout already saved in another class:
  - Chose Seating Chart Design tab under Attendance Window for the class you need to work on.
  - Under the drop down menu, choose [ New Layout ]
  - Rename the Layout to a new name
  - Click Finish

- If you are starting with nothing:
  - Chose **Seating Chart Design** tab under Attendance Window for the class you need to work on.
  - Under the drop down menu, choose [ New Layout ]
  - Change the Source to "Start from pre-existing layout"
  - Rename the Layout to a new name
  - Click Next
  - Select the class that has the Seating chart layout you wish to copy.
  - Click Finish
  - Press Save

| Create a New Layout                                         | la/   | Sele | ct a Layout Templat         | e            |                    |         |
|-------------------------------------------------------------|-------|------|-----------------------------|--------------|--------------------|---------|
| Name RENAME HERE!!!                                         | s     | Scho | ool Year                    | Sem          | ester 1 💌          |         |
| Description                                                 |       |      | Classes                     | Term         | Layout Name        |         |
| Description                                                 | _<    | ۲    | 1(A) DIGITAL MEDIA I        | S1           | Mac lab            |         |
|                                                             | ×     | 0    | 2(A) DIGITAL MEDIA I        | S1           | Mac lab            |         |
| 2000 characters left Source reate a new layout from scratch | No a  | 0    | 4(A) ADOBE VISUAL<br>DESIGN | S1           | Mac Lab            | ×       |
| Start from a pre-existing layout                            | ila F | ₽ lf | a student appears on both   | layouts, kee | ep the same seat   | iri cit |
| Back Next Cancel                                            | hons  | Ba   | ck                          |              | Finish Cancel View | de sa   |