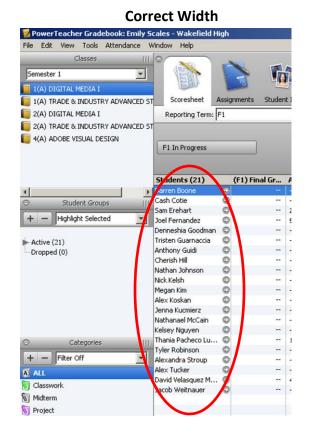

#### • Information Disappearing:

 Make sure you are watching the widths of your columns in the score sheet section, if they are too small, you won't be able to see the information displayed there. These can all be adjusted independently from each other.