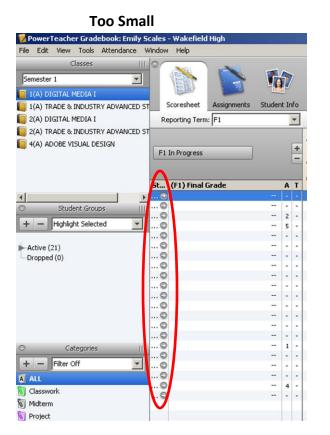

#### • Information Disappearing:

 Make sure you are watching the widths of your columns in the score sheet section, if they are too small, you won't be able to see the information displayed there. These can all be adjusted independently from each other.