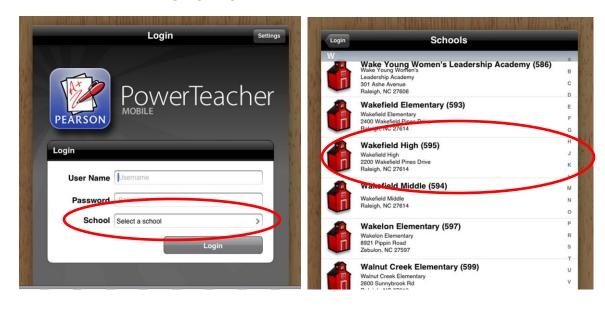

 Click in the School menu, and scroll down to Wakefield High (595)

- Enter your username and password.
- When entering your username, if it does not work the first time put WCPSS in All CAPS
- Click Login
- Once you are in, choose 2013-2014 Semester 1
- Your Semester 1 classes will appear
- Once a class is selected, it will default you to the Gradebook