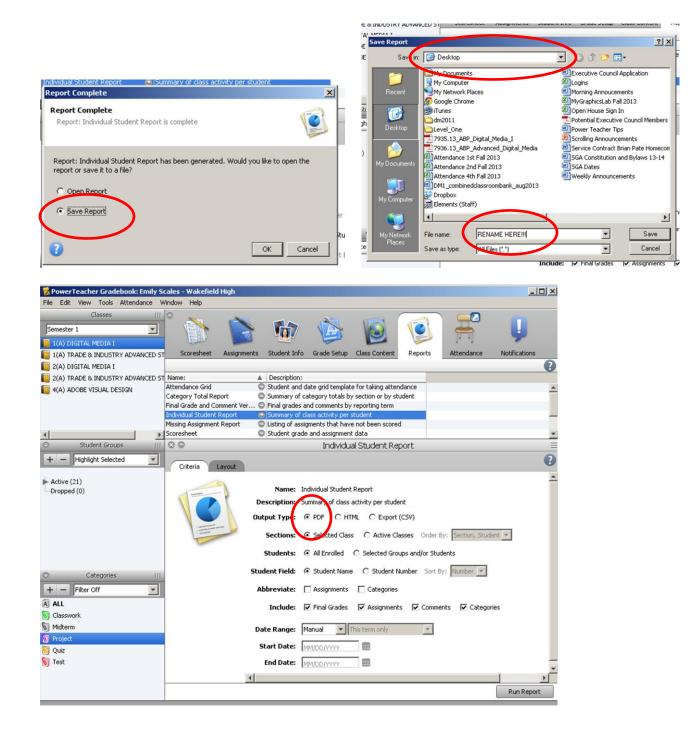

## • If you are having trouble with Reports opening correctly:

- Rather than opening the report straight from Power Teacher, instead Save the file, save the file under a new name, and then open the report.
- Make sure you are selecting PDF files
- Only use the Reports available in the Gradebook Program, and NOT from the PowerSchool Homepage screen.