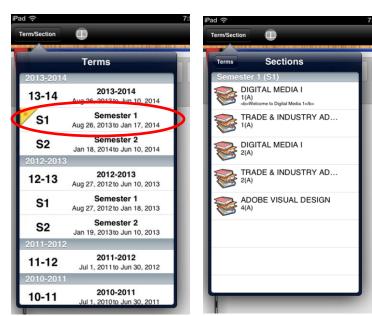

 Click in the School menu, and scroll down to Wakefield High (595)

- Enter your username and password.
- When entering your username, if it does not work the first time put WCPSS in All CAPS
- Click Login
- Once you are in, choose 2013-2014 Semester 1
- Your Semester 1 classes will appear
- Once a class is selected, it will default you to the Gradebook