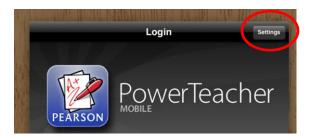

# • Using the Mobile App:

- In order to use the iPad app, use the instructions below to set up the app for use:
  - Download the **Power School Mobile** App from the App Store. This is a Free app.
  - Once downloaded, you should see the login screen for PowerTeacher.
  - Do NOT use the search option to find the district when that pops up.

- Click **Settings** in the upper right hand corner.
- Click on **Server**, on the right hand side.
- Under District Server Information, click in the Server Address box and enter wcpss.powerschool.com
- Click Login in the upper left hand side to get back to the login screen (not Login on the right hand menu).