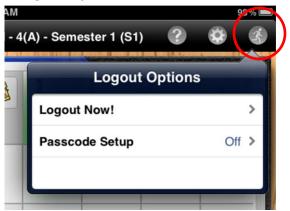

Display<br>Hide Options                       | 1                                      |                                                |                                                |                                    |
| Anthon Hide F       | nal Grades<br>Assignment Sumi                          | ries 3                                 |                                                |                                                |                                    |
| Ohere lands         |                                                        |                                        |                                                |                                                |                                    |

## Log Out Options:

8:1

ADOBE VISUAL DESIG

>

>

>

>

>



• Seating Charts:

# • Print Larger Seating Charts:

• If you print your seating charts, the default is Portrait, if you change this to Landscape, the image will fill the whole page and be much easier to read.

| V          | Welcome, Emily Kristen Scale | s   Help   Sign Out                                     |
|------------|------------------------------|---------------------------------------------------------|
|            | School: Wakefield High       | Term: 13-14 Year                                        |
|            |                              | (! 🚔 )                                                  |
|            |                              |                                                         |
|            |                              |