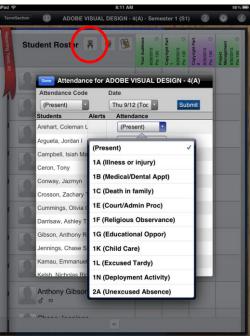

# • Attendance:

- There have been a lot of reported problems with attendance saving. If the green light does not come on after click Submit, you can try Logging Out and back in, the light should be on at that point. Simply there is a delay. Do not let this stress you!
- There also have been problems county wide when saving from the **Multi-Day** Tab. Recommend only using the **Single Day** Tab or **Seating Chart** Tab only.
- Another way to may your attendance turn green is, take attendance and then wait four minutes and click on the Homebase in the upper left corner, this will tak you bak to the home screen and now that class will show green.