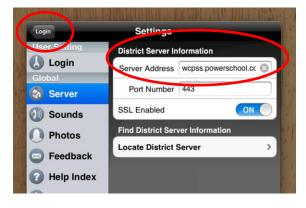

- Click **Settings** in the upper right hand corner.
- Click on **Server**, on the right hand side.
- Under District Server Information, click in the Server Address box and enter wcpss.powerschool.com
- Click Login in the upper left hand side to get back to the login screen (not Login on the right hand menu).